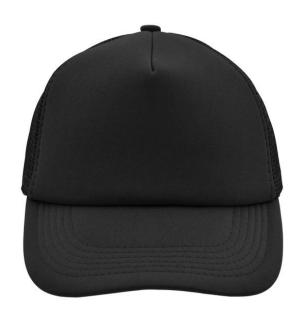

### Trendy 5 panel mesh cap in many colour combinations

6 stitching lines on the peak Fashion sweatband Matching children's cap ref. MB071 Size adjustment by 'click & snap' fastener

Fabric: Outer fabric: 100% polyester

## 5 Panel Cap

Division of cap into 5 segments. Advantage: A large advertising space without annoying seams on front panels

Stand: 23.07.2024 - 16:09:46